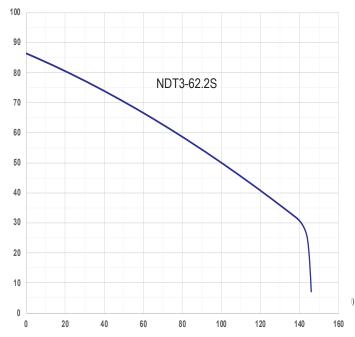

ations. Engineered High Wear Resistance parts for efficient and long lasting reliable performance.

#### **FEATURES**

- Powerful High Torque / High Efficiency / Heavy
  Continuous Rated Duty Motor
  Duty Cast Iron Impeller
- Built in Thermal Protector
- Double Mechanical Seal

### **SPECIFICATIONS**

| MODEL                  | NDT3-62.2S |
|------------------------|------------|
| Motor (Hp)             | 3          |
| Voltage (V)            | 230        |
| Phase                  | Single     |
| Hertz (Hz)             | 60         |
| RPM                    | 3450       |
| Full Load Amp @ 230V   | 14         |
| Discharge Connection   | 3"         |
| Solid Passage          | 0.4"       |
| Std. Cable Length (Ft) | 32         |
| Shipping Weight (Lbs)  | 121        |

## PERFORMANCE



### DIMENSIONS





TNSS-2021-03



TEL: +1.604.839.1008

WWW.TERAL.NET WWW.TERALAMERICA.COM

Suite #197, 800 - 15355 24th Ave Surrey , BC, V4A 2H9