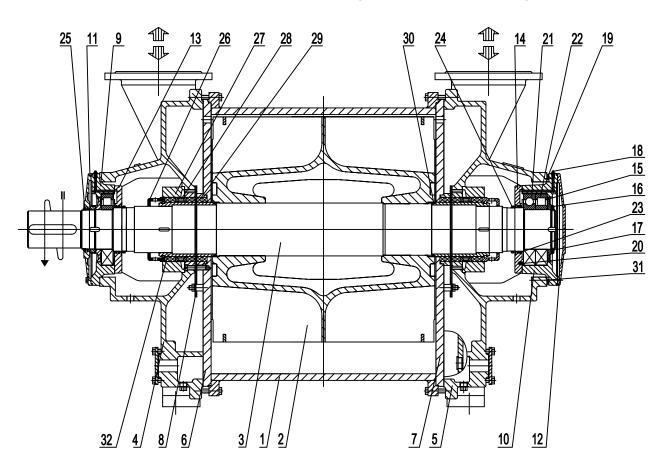

## **Sectional Drawing with Packing**

| Part   | Description                      | Part   | Description              | Part   | Description          |
|--------|----------------------------------|--------|--------------------------|--------|----------------------|
| Number |                                  | Number |                          | Number |                      |
| 1      | Impeller casing                  | 12     | Outer bearing cap, rear  | > 22   | Cylindrical roller   |
| 2      | Impeller                         | 12     | bearing                  | P 22   | bearing              |
| 3      | Shaft                            | 13     | Inner bearing cap, front | ▶ 23   | Shaft sealing ring   |
| 4      | Front suction and                | 15     | bearing                  | ▶ 24   | V-Ring               |
| 4      | discharge casing                 | 1.4    | Inner bearing cap, rear  | ▶ 25   | V-Ring               |
| 5      | Rear suction and                 | 14     | bearing                  | ▶ 26   | Packing gland        |
| 3      | discharge casing                 | 15     | Grease retaining ring    | 27     | Stuffing box housing |
| 6      | Front port plate                 | 16     | Lock washer              | 28     | Lantern ring         |
| 7      | Rear port plate                  | 17     | Lock nut                 | > 29   | Packing rings        |
| 8      | Flexible valve plate             | 18     | Grease nipple            | > 30   | O-Ring               |
| 9      | Front bearing housing            | 19     | Spacer                   | 31     | Screw                |
| 10     | Rear bearing housing             | 20     | Compression spring       | > 32   | Shaft sleeve         |
| 11     | Outer bearing cap, front bearing | ▶ 21   | Deep groove ball bearing |        |                      |

 $\succ$  = Recommended spare parts

Premier Fluid Systems Canadian Home of Travaini Pumps DATE: MARCH 2002

4161 Morris Dr. - Unit 5 \* Burlington \* Ontario \* L7L 5L5 \* Website: www.pfspumps.com Tel: 1-800-461-2611 or 905-637-2611 \* Fax: 905-333-4722 \* email: info@pfspumps.com