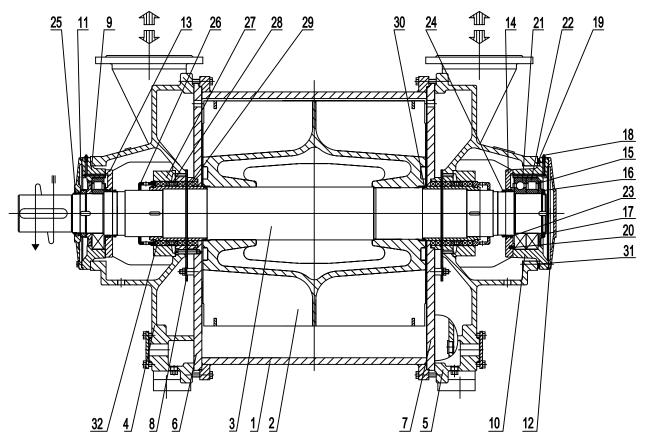

## **Sectional Drawing with Packing**

| Part<br>Number | Description              | Part<br>Number | Description              |                  | Part<br>umber | Description          |
|----------------|--------------------------|----------------|--------------------------|------------------|---------------|----------------------|
| 1              | Inches and a series of   | Number         | O-t1in                   | 110              | umbei         | C-1: 1 1 11          |
| 1              | Impeller casing          | 12             | Outer bearing cap, rear  | >                | 22            | Cylindrical roller   |
| 2              | Impeller                 | - <del>-</del> | bearing                  |                  |               | bearing              |
| 3              | Shaft                    | 13             | Inner bearing cap, front | $\triangleright$ | 23            | Shaft sealing ring   |
| 4              | Front suction and        | 13             | bearing                  | >                | 24            | V-Ring               |
|                | discharge casing         | 1.4            | Inner bearing cap, rear  | $\triangleright$ | 25            | V-Ring               |
| 5              | Rear suction and         | 14             | bearing                  |                  | 26            | Packing gland        |
|                | discharge casing         | 15             | Grease retaining ring    |                  | 27            | Stuffing box housing |
| 6              | Front port plate         | 16             | Lock washer              |                  | 28            | Lantern ring         |
| 7              | Rear port plate          | 17             | Lock nut                 | ≻                | 29            | Packing rings        |
| <b>&gt;</b> 8  | Flexible valve plate     | 18             | Grease nipple            | >                | 30            | O-Ring               |
| 9              | Front bearing housing    | 19             | Spacer                   |                  | 31            | Screw                |
| 10             | Rear bearing housing     | 20             | Compression spring       | >                | 32            | Shaft sleeve         |
| <b>&gt;</b> 11 | Outer bearing cap, front | <b>&gt;</b> 21 | Deep groove ball         |                  |               |                      |
|                | bearing                  |                | bearing                  |                  |               |                      |

> = Recommended spare parts

DATE: MARCH 2002

N°.: 5.49