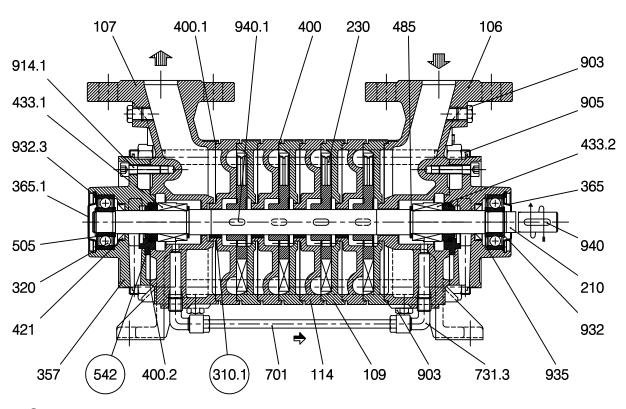

SECTIONAL DRAWING SELF-PRIMING CENTRIFUGAL PUMP TRAVAINI PUMP MODEL

TBH 200 to 650

## **Sectional Drawing with Mechanical Seal**

Only for stainless steel construction

| Part    | Description          | Part    | Description             | Part   | Description      |
|---------|----------------------|---------|-------------------------|--------|------------------|
| Number  |                      | Number  |                         | Number |                  |
| 106     | Suction casing       | 365.1   | Bearing cover           | 701    | Circulation pipe |
| 107     | Discharge casing     | ≻ 400   | Gasket                  | 731.3  | Fitting          |
| 109     | Stage casing         | ≻ 400.1 | Gasket                  | 903    | Plug             |
| 114     | Channel stage casing | > 400.2 | Gasket                  | 905    | Tie-bolt         |
| ≥ 210   | Shaft                | ≻ 421   | Radial seal ring        | 914.1  | Screw            |
| ≥ 230   | Impeller             | ≻ 433.1 | Mechanical seal         | 932    | Circlip          |
| > 310.1 | Bearing bush         | > 433.2 | Mechanical seal         | 932.3  | Circlip          |
| > 320   | Ball bearing         | 485     | Mech. seal locking ring | 935    | Elastic ring     |
| 357     | Bearing/Seal housing | > 505   | Shoulder ring           | 940    | Key              |
| 365     | Bearing cover        | 542     | Seal bush (A3 only)     | 940.1  | Key              |